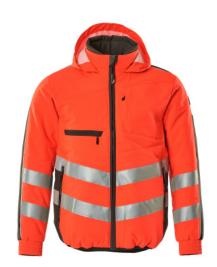

#### **Technical info**

Fluorescent and with oblique, transverse reflective strips. Twotoned. Breathable, windproof and water-repellent. Polyester filled padding. Fastening with zip and internal storm flap. Hood can fold into collar. Zipped inner pockets designed especially for a mobile with holes for headset wire and guide loops to keep wire accessible. Chest pockets with zip. D-ring. Pen pocket. Front pockets with zip.

# 15515-249 Jacket

lining - water-repellent

MASCOT® SAFE SUPREME

|  | S | M | L | XL | 2XL | 3XL | 4XL |
|--|---|---|---|----|-----|-----|-----|
|--|---|---|---|----|-----|-----|-----|

100% polyester 365 g/m<sup>2</sup>